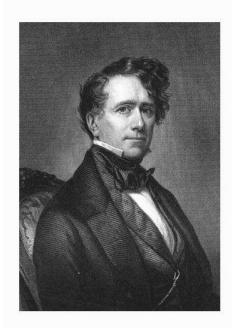

Date of Enrollment 11 July 2005 Memorial Member Number M-1 The Hereditary Order of the Families of the Presidents and First Ladies of America

This Document Certifies that

Rose Marie Mitchell Raywalt Palmer Dahl (1940-1999)

is a Member in Memoriam by virtue of proven descent from

Thomas Pierce of Massachusetts,

who is also the ancestor of

## President Franklin Pierce,

whose portrait appears at the left.

## By Order of the Cabinet

Alexander Bannerman , President

Llewellyn Morgan Toulmin, Vice President Peter Arrott Dixon , Secretary General Charles Owen Johnson, Esg., Attorney General Arthur Lowis Finnell, Secretary of Registry Patricia Sears Wasilik, Secretary of the Treasury Patricia Scruggs Trolinger, Archivist General Barbara Blanton Lohr, Scoretary of Engraving Barrett Lee M